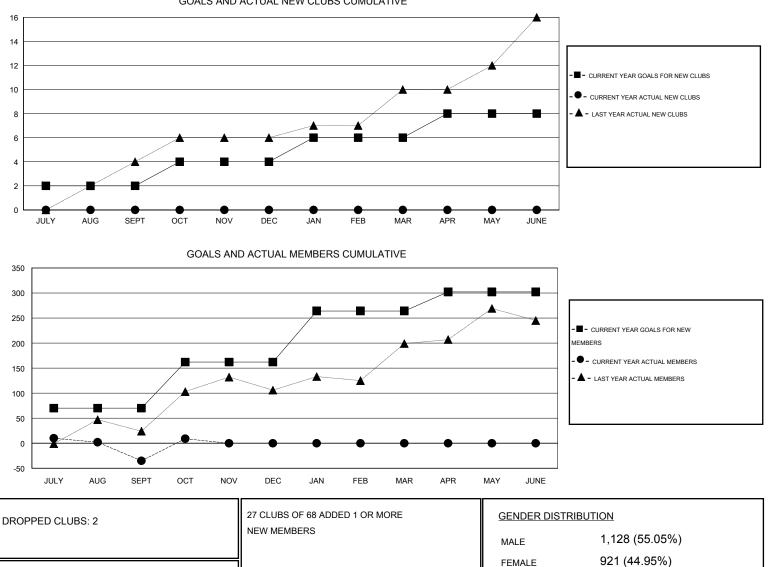

## LOCATION PHILIPPINES

Clubs Members RESULTS FOR 2016-2017 **RESULTS FOR 2016-2017** NEW CLUB NEW CLUBS DROPPED NET NEW MEMBER CHARTER AND DROPPED NET QUARTER QUARTER GOAL CLUBS GAIN/LOSS GOAL NEW MEMBERS MEMBERS GAIN/LOSS ADDED 2 0 2 -2 70 60 95 -35 JULY/AUG/SEPT JULY/AUG/SEPT 2 0 0 0 92 64 20 44 OCT/NOV/DEC OCT/NOV/DEC 2 0 0 0 102 0 0 0 JAN/FEB/MAR JAN/FEB/MAR 2 0 0 0 38 0 0 0 APR/MAY/JUNE APR/MAY/JUNE